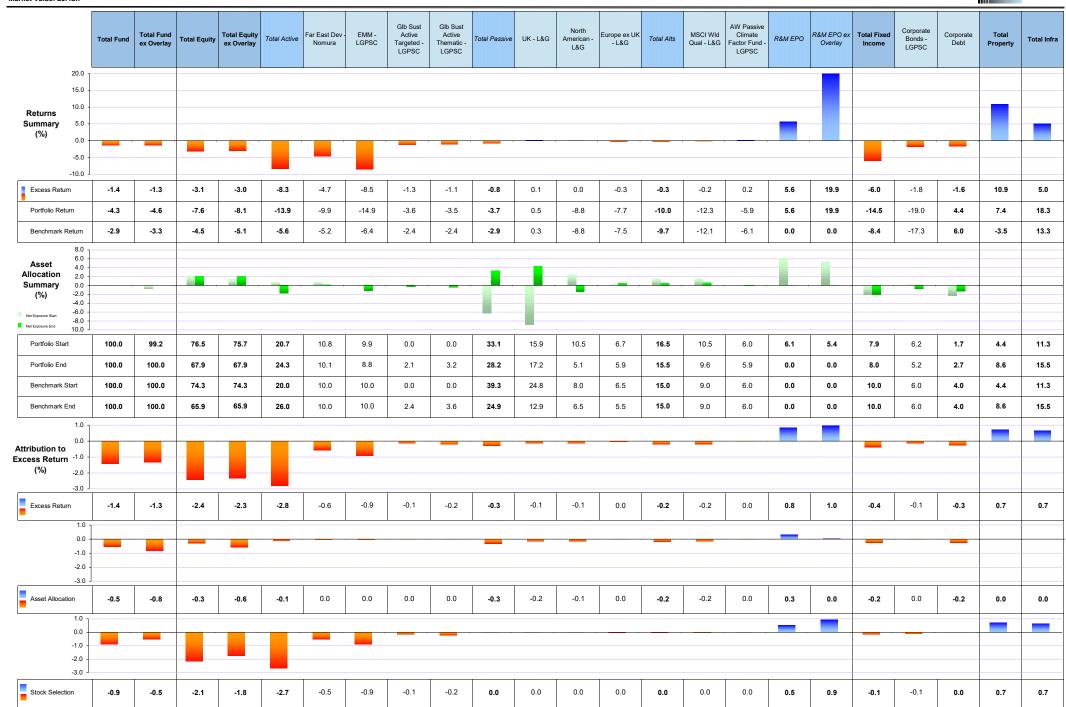

# Attribution to Total Fund Excess Return Analysis Worcestershire County Council Pension Fund for Year Ended 31st December 2022

YEAR SUMMARY: Worcestershire County Council Pension Fund Return: -4.3% Benchmark Return: -2.9% Excess Return: -1.4%

- The Fund and its benchmark have generated negative returns and the Fund has underperformed its benchmark by -1.4% excess. The underperformance has been primarily generated by equity assets, and by the performance of the Fixed Income assets which significantly underperformed. The Infrastructure and Property Pools outperformed. It should be noted that many of the Alternative asset pools are investing in new portfolios; these types of portfolios often underperform initially due to the expenses of these funds 'investing' and that it takes time for many of these vehicles to generate positive significant returns from their investments.
- With the closure of the EPO strategy the Fund, due to the assets being invested in passive equities, has become overweight passive equities due to becoming
  overweight the UK Index Fund.
- The most significant drag on excess return was primarily generated by the LGPSC EMM Fund, the Nomura Far East Developed portfolio and the transition portfolio in the quarter ended June 2022. The highest positive contributor to excess return were Infrastructure and Property assets.
- Infrastructure assets generated the highest return of 18.3% followed by Property with a return of 7.4%. Equity assets were the next highest return generators over the year and excluding the overlay generated a return of -8.1%. Within equities the Passive Pool was the highest return generator followed by the Alternatives Pool and finally the Active Pool (generating returns of -3.7%, -10.0% and -14.9% respectively), all of them underperformed their benchmarks. Fixed Income assets had a return of -14.5% underperforming by -6.0%.