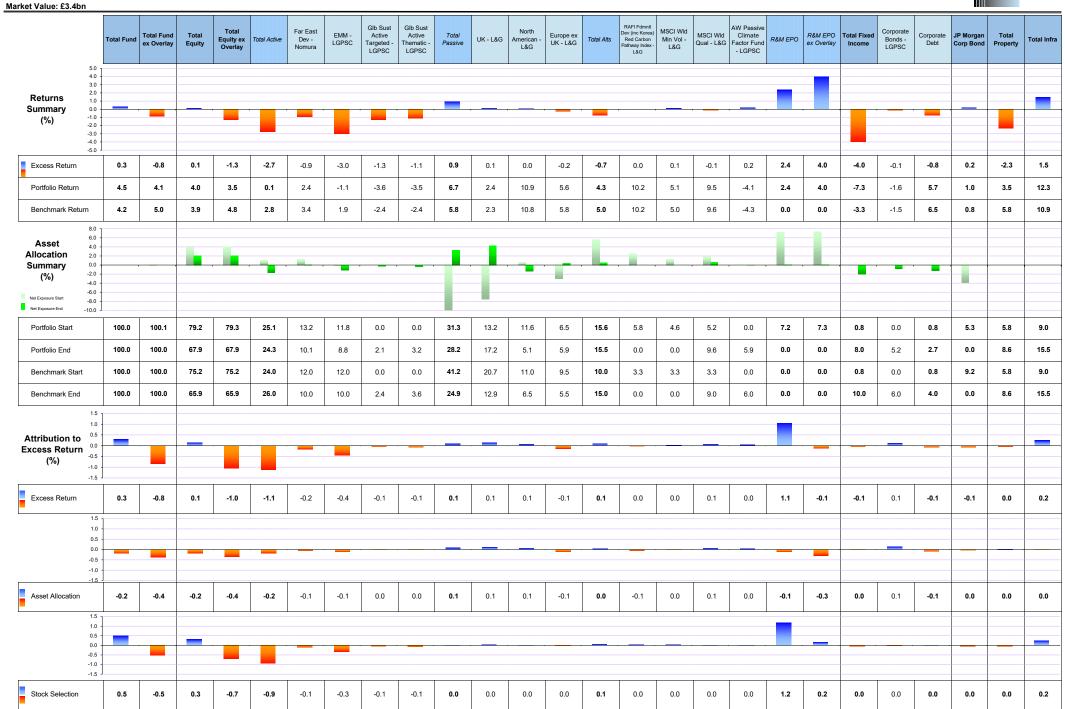

#### Attribution to Total Fund Excess Return Analysis - Annualised **Worcestershire County Council Pension Fund** for 3 Year Period Ended 31st December 2022

THREE YEAR SUMMARY: Worcestershire County Council Pension Fund Return: 4.5% p.a. Benchmark Return: 4.2% p.a. Excess Return: 0.3% p.a.

- Over the three-year period, the Fund has generated a positive return of 4.5% p.a. and has outperformed the benchmark. It should be noted that there has been a considerable number of new mandates established in that timeline especially in the property, infrastructure and bond asset classes. Additionally, the equites have been restructured.
- All primary asset classes, except for Total Fixed Income have generated positive returns.
- The equity protection overlay program has increased the Fund return over the three-year period (by 0.3% p.a.). It should also be noted that the EPO strategy has lowered the volatility of the Fund as expected.
- The Total Risk and Active risk are consistent with a typical multi asset class fund that uses both passive and active strategies.

Worcestershire County Council Pension Fund Client:

Multi-manager Manager: Total Fund Mandate: Combined Assets Asset Class:

Worcestershire Total Fund Index Benchmark:

Inception: 31-Mar-1987 £3.4bn Mkt Val: