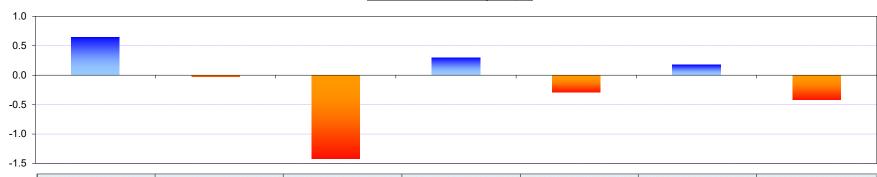

#### Excess Return Analysis (%)

|                  | QTR | Fin YTD | 1 Yr | 3 Yr | 5 Yr | 10Yr | Since Mar 87 (p.a.) |
|------------------|-----|---------|------|------|------|------|---------------------|
| Excess Return    | 0.6 | 0.0     | -1.4 | 0.3  | -0.3 | 0.2  | -0.4                |
| Portfolio Return | 3.8 | -1.5    | -4.3 | 4.5  | 4.5  | 8.3  | 7.8                 |
| Benchmark Return | 3.1 | -1.4    | -2.9 | 4.2  | 4.8  | 8.1  | 8.2                 |

# Attribution to Total Fund Excess Return Analysis Worcestershire County Council Pension Fund for Year Ended 31st December 2022