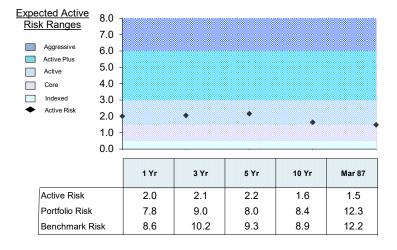

THREE YEAR SUMMARY: Worcestershire County Council Pension Fund Return: 4.5% p.a. Benchmark Return: 4.2% p.a. Excess Return: 0.3% p.a.

- Over the three-year period, the Fund has generated a positive return of 4.5% p.a. and has outperformed the benchmark. It should be noted that there has been a considerable number of new mandates established in that timeline especially in the property, infrastructure and bond asset classes. Additionally, the equites have been restructured.
- All primary asset classes, except for Total Fixed Income have generated positive returns.
- The equity protection overlay program has increased the Fund return over the three-year period (by 0.3% p.a.). It should also be noted that the EPO strategy has lowered the volatility of the Fund as expected.
- The Total Risk and Active risk are consistent with a typical multi asset class fund that uses both passive and active strategies.

#### **Ex-Post Active Risk Analysis (%)**

The Returns Summary details the Portfolio, Benchmark and Excess Returns. The Excess Returns are plotted. the Asset Allocation Summary details the weights held by the portfolio and benchmark in each asset class/manager. The green plots are the overrunderweight exposures of the Fund (v Fund benchmark) at the beginning and end of the period. The Attribution to Excess Returns, identifies how each asset class/manager has contributed to the overall excess return of the Total Fund. It is broken down into Asset Allocation (how successful the decision to overlunderweight each asset class was) and then into Stock Selection (how well each manager/s decisions have performed). The Asset Allocation plus the Stock Selection excess returns are all additive and equal the Total Excess Return of the Fund.