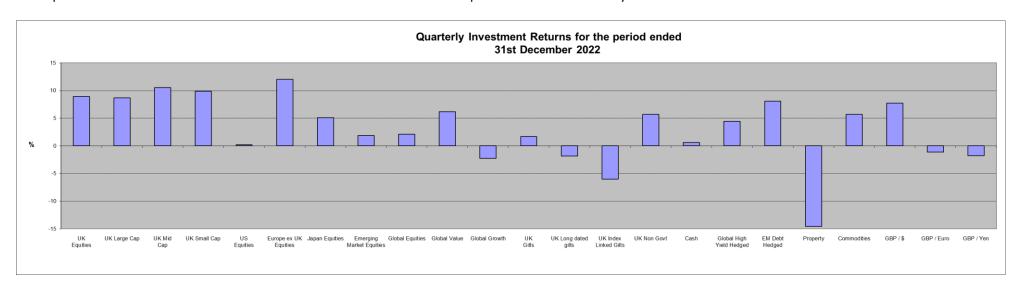

### Portfolio Evaluation Ltd Market Commentary Q4 2022 (Sterling)

Quarter four witnessed key equity markets, corporate bonds, many gilt markets, and commodities rising. Property was the key loser. Sterling also strengthened as the Truss days became a distant memory and the BofE and Sunak calmed the markets; however over the year the strong dollar / weak sterling and the weight of USD assets in the global indices has impacted GBP returns. The 2022 year has seen most markets having negative returns (except for commodities) as investors struggled with high inflation, central bank tightening, a war between Ukraine and Russia, energy supply problems, tightening labour markets, COVID and output falling in China due to (now redundant) zero-COVID policies. Within global sectors the majority have had significant negative returns except for healthcare, consumer staples, banks, energy and utilities that had significant positive returns.

# Worcestershire County Council Pension Fund - Commentary Period ending 31<sup>st</sup> December 2022

QUARTERLY SUMMARY: Worcestershire County Council Pension Fund Return: 3.8% Benchmark Return: 3.1% Excess Return: 0.6%

- This quarter saw the R&M EPO strategy overlay fund close in mid-November; the assets (including the collateral fund invested in gilts) were transferred to the LGIM passive UK Equity, North American Equity and European Equity Funds. Additionally a significant investment was made into the BSIF Forestry Fund IV and the EDIF III Fund was funded for the first time (allowing for reporting lags).
- The Fund and its benchmark have both generated positive returns, and the Fund has outperformed its benchmark by 0.6% excess. The EPO has had a negative influence on the Total Fund and benchmark return albeit relatively small; this was expected given the rise in markets in October (the last full month that the EPO was used).
- Equity returns underperformed the benchmark despite the LGPSC Global Sustainable Equity Active Targeted Fund and the Total Passive equity assets outperforming. The Nomura Far East portfolio, LGPSC Sustainable Equity Active Thematic Fund and the LGPSC EMM all underperformed. The primary areas of outperformance have been generated by Property, Corporate Debt Fund and Infrastructure asset classes. It should be noted that the negative depreciation of sterling versus the US dollar has been a positive contributor to the Fund.
- Within the primary asset classes, infrastructure assets were the highest returning generators over the quarter at 4.7, %. Property assets had a return of 1.6%. Equity assets (inc EPO) generated a return of 3.8% whilst equities ex EPO the return was marginally lower at 3.7%. Within equities, the Passive Pool was the highest return generator at 7.7% whilst the Active Pool had a return of 2.3% and the Alts Pool a return of 2.8% (approximately in line with the benchmark).
- The recently established Total Fixed Income asset class has outperformed and is underweight its strategic asset allocation (note that equities remain overweight their strategic asset allocation).
- The Fund outperformed the benchmark primarily due to Property, Infrastructure and Total Fixed Income. Equity assets were a negative influence on excess return as was the EPO strategy. Fund asset allocation was also a negative contributor to excess return.
- The latest valuation data supplied by Bridgepoint, Green Investment Bank, Gresham House, Hermes, Invesco UK Property Fund, Stonepeak Partners, VENN and Walton Street is lagged by three months and was for periods ending June 2022 whilst the Gresham House Forestry Funds have a lag of 6 months.