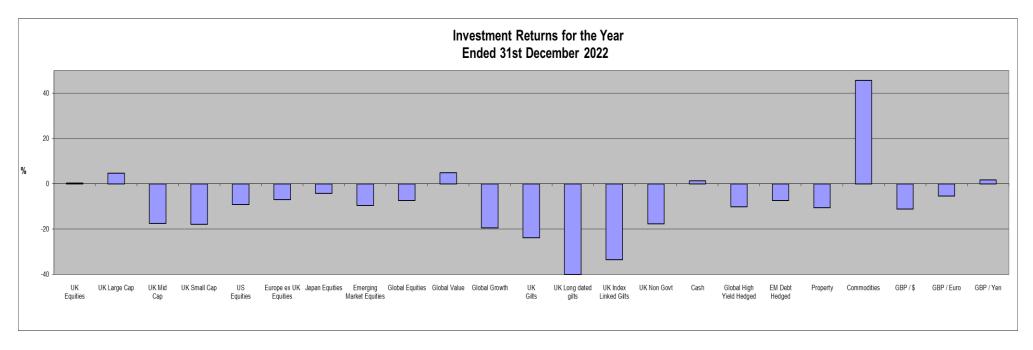

### Portfolio Evaluation Ltd Market Commentary Q4 2022 (Sterling)

Quarter four witnessed key equity markets, corporate bonds, many gilt markets, and commodities rising. Property was the key loser. Sterling also strengthened as the Truss days became a distant memory and the BofE and Sunak calmed the markets; however over the year the strong dollar / weak sterling and the weight of USD assets in the global indices has impacted GBP returns. The 2022 year has seen most markets having negative returns (except for commodities) as investors struggled with high inflation, central bank tightening, a war between Ukraine and Russia, energy supply problems, tightening labour markets, COVID and output falling in China due to (now redundant) zero-COVID policies. Within global sectors the majority have had significant negative returns except for healthcare, consumer staples, banks, energy and utilities that had significant positive returns.

YEAR SUMMARY: Worcestershire County Council Pension Fund Return: -4.3% Benchmark Return: -2.9% Excess Return: -1.4%

- The Fund and its benchmark have generated negative returns and the Fund has underperformed its benchmark by -1.4% excess. The underperformance has been primarily generated by equity assets, and by the performance of the Fixed Income assets which significantly underperformed. The Infrastructure and Property Pools outperformed. It should be noted that many of the Alternative asset pools are investing in new portfolios; these types of portfolios often underperform initially due to the expenses of these funds 'investing' and that it takes time for many of these vehicles to generate positive significant returns from their investments.
- With the closure of the EPO strategy the Fund, due to the assets being invested in passive equities, has become overweight passive equities due to becoming
  overweight the UK Index Fund.
- The most significant drag on excess return was primarily generated by the LGPSC EMM Fund, the Nomura Far East Developed portfolio and the transition portfolio in the quarter ended June 2022. The highest positive contributor to excess return were Infrastructure and Property assets.
- Infrastructure assets generated the highest return of 18.3% followed by Property with a return of 7.4%. Equity assets were the next highest return generators over the year and excluding the overlay generated a return of -8.1%. Within equities the Passive Pool was the highest return generator followed by the Alternatives Pool and finally the Active Pool (generating returns of -3.7%, -10.0% and -14.9% respectively), all of them underperformed their benchmarks. Fixed Income assets had a return of -14.5% underperforming by -6.0%.