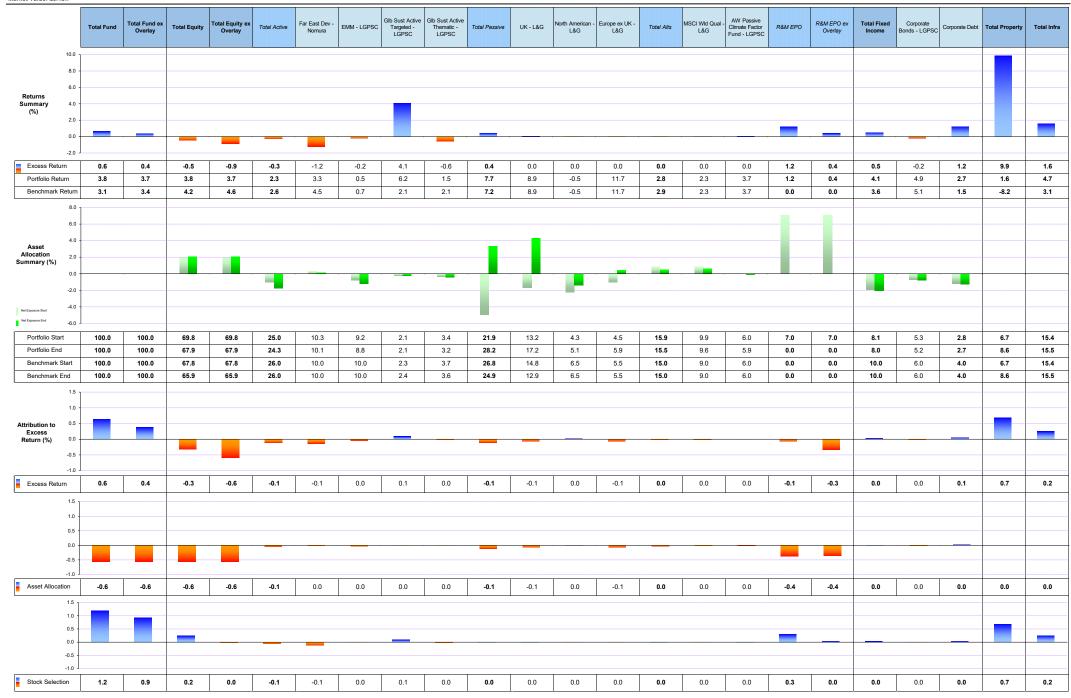

## **Total Fund Overview Worcestershire CC Pension Fund Report Period: Quarter Ending December 2022**

#### Excess Return Analysis (%)

|                  | QTR | Fin YTD | 1 Yr | 3 Yr | 5 Yr | 10Yr | Since Mar 87 (p.a.) |
|------------------|-----|---------|------|------|------|------|---------------------|
| Excess Return    | 0.6 | 0.0     | -1.4 | 0.3  | -0.3 | 0.2  | -0.4                |
| Portfolio Return | 3.8 | -1.5    | -4.3 | 4.5  | 4.5  | 8.3  | 7.8                 |
| Benchmark Return | 3.1 | -1.4    | -2.9 | 4.2  | 4.8  | 8.1  | 8.2                 |

#### **Ex-Post Active Risk Analysis (%)**

The Returns Summary details the Portfolio, Benchmark and Excess Returns. The Excess Returns are plotted. the Asset Allocation Summary details the weights held by the portfolio and benchmark in each asset class/manager. The green plots are the overrunderweight exposures of the Fund (v Fund benchmark) at the beginning and end of the period. The Attribution to Excess Returns, identifies how each asset class/manager has contributed to the overall excess return of the Total Fund. It is broken down into Asset Allocation (how successful the decision to overlunderweight each asset class was) and then into Stock Selection (how well each manager/s decisions have performed). The Asset Allocation plus the Stock Selection excess returns are all additive and equal the Total Excess Return of the Fund.

# Worcestershire County Council Pension Fund - Commentary Period ending 31<sup>st</sup> December 2022

QUARTERLY SUMMARY: Worcestershire County Council Pension Fund Return: 3.8% Benchmark Return: 3.1% Excess Return: 0.6%

- This quarter saw the R&M EPO strategy overlay fund close in mid-November; the assets (including the collateral fund invested in gilts) were transferred to the LGIM passive UK Equity, North American Equity and European Equity Funds. Additionally a significant investment was made into the BSIF Forestry Fund IV and the EDIF III Fund was funded for the first time (allowing for reporting lags).
- The Fund and its benchmark have both generated positive returns, and the Fund has outperformed its benchmark by 0.6% excess. The EPO has had a negative influence on the Total Fund and benchmark return albeit relatively small; this was expected given the rise in markets in October (the last full month that the EPO was used).
- Equity returns underperformed the benchmark despite the LGPSC Global Sustainable Equity Active Targeted Fund and the Total Passive equity assets outperforming. The Nomura Far East portfolio, LGPSC Sustainable Equity Active Thematic Fund and the LGPSC EMM all underperformed. The primary areas of outperformance have been generated by Property, Corporate Debt Fund and Infrastructure asset classes. It should be noted that the negative depreciation of sterling versus the US dollar has been a positive contributor to the Fund.
- Within the primary asset classes, infrastructure assets were the highest returning generators over the quarter at 4.7, %. Property assets had a return of 1.6%. Equity assets (inc EPO) generated a return of 3.8% whilst equities ex EPO the return was marginally lower at 3.7%. Within equities, the Passive Pool was the highest return generator at 7.7% whilst the Active Pool had a return of 2.3% and the Alts Pool a return of 2.8% (approximately in line with the benchmark).
- The recently established Total Fixed Income asset class has outperformed and is underweight its strategic asset allocation (note that equities remain overweight their strategic asset allocation).
- The Fund outperformed the benchmark primarily due to Property, Infrastructure and Total Fixed Income. Equity assets were a negative influence on excess return as was the EPO strategy. Fund asset allocation was also a negative contributor to excess return.
- The latest valuation data supplied by Bridgepoint, Green Investment Bank, Gresham House, Hermes, Invesco UK Property Fund, Stonepeak Partners, VENN and Walton Street is lagged by three months and was for periods ending June 2022 whilst the Gresham House Forestry Funds have a lag of 6 months.